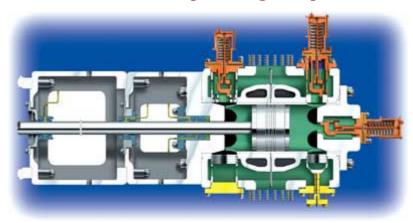

## **PRI-2000 Reciprocating Compressor**

Intermittent flow compressor

## **Specifications**

Flowrate: 15,000 m3 gas/ minute

Drivers: Steam turbines / Gas turbines / Electric motor, Compatible with most SCADA software

Average lifespan: 4 years.

Range per compressor: 80 KM

Capable of being connected to either 1200 or 1400 mm diameter pipelines

Costs estimated (per compressor): € 9.250.000 (without personnel costs)

Building time: an estimation of the time can be delivered on demand

Please contact us at <a href="mailto:Sales@perchrecicomp.com">Sales@perchrecicomp.com</a> for more information on our reciprocating compressors.